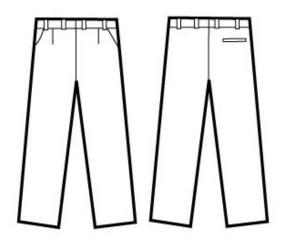

## **Fabric**

100% Polyester Plain weave, 185gsm

Colours Black, Dark Navy

Sizes 30, 32, 34, 36, 38, 40, 42, 44

Regular 31" (79cm) and Long 34" (86cm)

**Features** - Men's polyester trousers

- Single pleated front, belt loops

- YKK Zip fly

- Button with hook 'n' bar fastening at waist

Rear jetted pocketTwo swing hip pockets

**Country of Origin** China

Carton Dimensions 60cm x 44cm x 17cm

Carton Weight 6.20 kg approx.

VAT Code 6203431100

## **Marketing Description**

Men's work trousers with a single pleated front with two front swing pockets and a rear jetted pocket. These trousers have a zip fly fastening with a hook 'n' bar fastening at the waist as well as loops to support a belt. Available in two leg lengths.