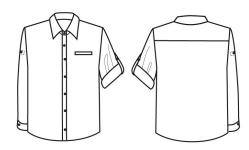

## MEN'S ROLL SLEEVE POPLIN BAR SHIRT

## Fabric

65% Polyester, 35% Cotton, plain Poplin weave, 105gsm

Colours Black

Sizes S, M, L, XL, 2XL

Features - Roll up sleeve with button tab fastening

- Allowing sleeves to be neatly rolled up

- Left breast vented jet pocket

- Allows embroidery above and below pocket

- Soft collar styling

- Two button fastening for adjustable cuff

Country of Origin Bangladesh

Carton Dimensions 58cm x 38cm x 24cm

Carton Weight 9.7kg

VAT Code 6205 30 0000

## **Marketing Description**

This shirt is very popular with bartenders who need to have their sleeves rolled up and fastened securely in place, ready to serve drinks. Initially a long sleeve shirt, the sleeve can be rolled up and fastened with a tab and button on the upper arm.