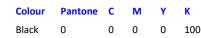

## Fabric

65% Polyester, 35% Cotton, plain Poplin weave, 105gsm

Colours Black

Sizes S, M, L, XL, 2XL

Features - Roll up sleeve with button tab fastening

- Allowing sleeves to be neatly rolled up

- Left breast vented jet pocket