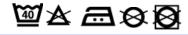

h

Carton Dimensions 58cm x 38cm x 24cm

Carton Weight 9.7kg

VAT Code 6205 30 0000

| Call size       | S   | М     | L   | XL    | 2XL |
|-----------------|-----|-------|-----|-------|-----|
| Collar cm       | 37  | 39.5  | 42  | 44.5  | 47  |
| Chest to fit "  | 34  | 38    | 42  | 46    | 50  |
| Chest to fit cm | 87  | 96    | 107 | 117   | 126 |
| Chest actual cm | 107 | 117   | 127 | 137   | 147 |
| DE,NL           | 36  | 38-40 | 42  | 44-46 | 48  |
| FR,ES,PT        | 36  | 38    | 40  | 42    | 44  |

## **Marketing Description**

This shirt is very popular with bartenders who need to have their sleeves rolled up and fastened securely in place, ready to serve drinks. Initially a long sleeve shirt, the sleeve can be rolled up and fastened with a tab and button on the upper arm.



WASH DARK COLOURS SEPARATELY, WASH INSIDE OUT, DO NOT SOAK, DO NOT DRY CLEAN