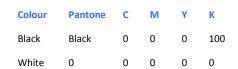

## CARTON PACK NO. SKU'S 36 6 8

## **Fabric**

65% Polyester, 35% Cotton, 195gsm

Colours Black, White

Sizes S, M, L, XL

Features - Turn up double band edge

- Five eyelets on top for ventilation

- Four sizes available

**Country of Origin** Bangladesh

Carton Dimensions 60 cmx 40cm x 22 cm

Carton Weight 2 kg approx.

**VAT Code** 6210 00 00