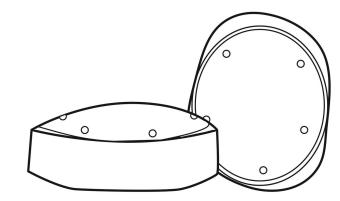

## **PR648**

**TURN-UP CHEF'S HAT** 

| Size                       | S  | m  | L  | XL |
|----------------------------|----|----|----|----|
| To fit head circumferences | 54 | 57 | 60 | 63 |
| Actual measurements        | 56 | 59 | 62 | 65 |

## **Marketing Description**

A solution for catering teams who need a level of headwear coverage, this turn-up chef's hat comes in four sizes and in Black or White to complement the existing chefswear collection of jackets and tunics. An elasticated back makes for an easy fitting flat cap for staff working in hygiene sensitive environments.