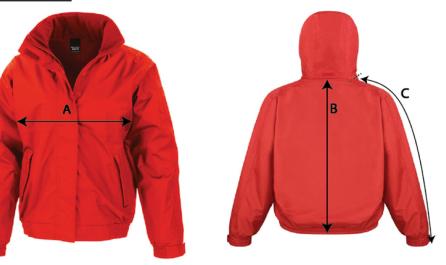

|   | DATE: 23 December 2012                                     |                                    |    |    |    |    |     |      | Result |
|---|------------------------------------------------------------|------------------------------------|----|----|----|----|-----|------|--------|
|   |                                                            | R221F - LADIES 'CHANNEL'<br>JACKET |    |    |    |    |     | core |        |
|   | Measures in CMS                                            |                                    |    |    |    |    |     |      | VALUE  |
|   | SIZE                                                       | XS                                 | S  | м  | L  | XL | 2XL | TOL  |        |
|   | To fit approx chest:                                       | 8                                  | 10 | 12 | 14 | 16 | 18  | +/-  |        |
| А | 1/2 CHEST AT<br>UNDERARM SEAM - LAY<br>JACKET FLAT         | 54                                 | 56 | 58 | 60 | 62 | 64  | 1.0  |        |
| в | BACK LENGTH                                                | 62                                 | 64 | 66 | 68 | 70 | 72  | 1.0  | Sec.   |
| с | SHOULDER / SLEEVE<br>LENGTH (TAKEN FROM<br>SIDE NECK SEAM) | 69                                 | 71 | 73 | 75 | 77 | 79  | 1.0  | SAL    |