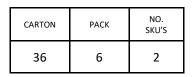

compartment

- Metal eyelets secure 100cm contrast fabric ties.

- 50cm long by 70cm wide

- Style match with PR127 'Domain' Bib Apron

**Country of Origin** Bangladesh

Carton Dimensions 40 cm x 60 cm x 20 cm

Carton Weight 15 kg approx.