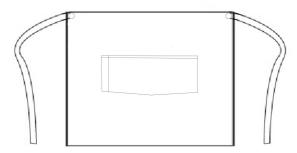

## 'DOMAIN' CONTRAST DENIM WAIST APRON

70% Cotton, 30% Polyester, 265gsm

Colours Black Denim, Indigo Denim

Sizes One size

Features - Mid-length waist apron

- 36cm wide centre pocket with contrast trim, including pen

compartment

- Metal eyelets secure 100cm contrast fabric ties.

- 50cm long by 70cm wide

- Style match with PR127 'Domain' Bib Apron

**Country of Origin** Bangladesh

Carton Dimensions 40 cm x 60 cm x 20 cm

Carton Weight 15 kg approx.