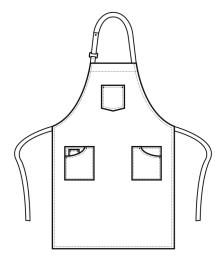

## **Fabric**

100% Cotton Twill. 235gsm

Colours Black, Khaki, Navy, Steel

Sizes One size

Features - Full bib Apron measuring 86cm long by 72cm wide

- 'Chino' style stitched pockets with rivets

- Centre top pocket

- Neck strap with buckle and adjustable snap button fastening

- PR133 'Chino' Waist Apron complementing style

**Country of Origin** Bangladesh

Carton Dimensions 40 cm x 60 cm x 20 cm

Carton Weight 18 kg approx.

## **Marketing Description**

This full bib Apron is designed with classic 'Chino' style accents for a cool and edgy uniform solution for bars and restaurants. There are three functional pockets for design and practicality, together with a simply pop-snap button fastener to secure the neckband in place. Team with the PR133 'Chino' Waist Apron for a great complementing style.