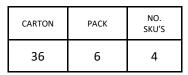

- Neck strap with buckle and adjustable snap button fastening

- PR133 'Chino' Waist Apron complementing style

**Country of Origin** Bangladesh

Carton Dimensions 40 cm x 60 cm x 20 cm

Carton Weight 18 kg approx.