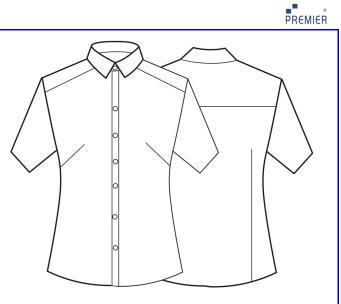

## PR321

LADIES' MICROCHECK (GINGHAM) SHORT SLEEVE COTTON SHIRT

| Colour     | Pantone | с   | Μ   | Y  | к   |
|------------|---------|-----|-----|----|-----|
| Black      | 431     | 0   | 0   | 0  | 100 |
| White      | 2378    | 0   | 0   | 0  | 0   |
| Light Blue | 7451    | 47  | 24  | 0  | 0   |
| Navy       | 2766    | 100 | 87  | 0  | 34  |
| Red        | 200     | 0   | 100 | 65 | 15  |
|            |         |     |     |    |     |

Made with 100% cotton for a soft and comfortable blouse that is available in four

| Colours           | Black/ White, Light Blue/ White, Red/ White | Size                                                                                                                                                                        | XS | S    | М   | L    | XL  | 2XL  | 3XL |   |  |
|-------------------|---------------------------------------------|-----------------------------------------------------------------------------------------------------------------------------------------------------------------------------|----|------|-----|------|-----|------|-----|---|--|
|                   |                                             | Collar cm                                                                                                                                                                   | 40 | 41.5 | 43  | 44.5 | 46  | 47.5 | 49  |   |  |
| Sizes             | XS, S, M, L, XL, 2XL, 3XL                   | Bust to fit"                                                                                                                                                                | 33 | 35   | 37  | 39   | 41  | 43   | 45  |   |  |
| Features          | - Popular Gingham check<br>- Fitted styling | Bust to fit cm                                                                                                                                                              | 84 | 89   | 94  | 99   | 104 | 109  | 114 |   |  |
|                   |                                             | Bust actual cm                                                                                                                                                              | 92 | 97   | 102 | 107  | 112 | 117  | 122 |   |  |
|                   | - Bust and back darts                       | DE,NI                                                                                                                                                                       | 36 | 38   | 40  | 42   | 44  | 46   | 48  |   |  |
|                   | - Curved hem<br>- Soft collar styling       | FR,ES,PT                                                                                                                                                                    | 36 | 38   | 40  | 42   | 44  | 46   | 48  |   |  |
|                   |                                             | ІТ                                                                                                                                                                          | 40 | 42   | 44  | 46   | 48  | 50   | 52  | ] |  |
| Country of Origin | Bangladesh                                  | <b>Marketing Description</b><br>A welcome addition to the existing range of ladies' short sleeve blouses from Premier,                                                      |    |      |     |      |     |      |     |   |  |
| Carton Dimensions | 60 cm x 36cm x 19cm                         |                                                                                                                                                                             |    |      |     |      |     |      |     |   |  |
| Carton Weight     | 8 kg approx.                                | this style reflects the latest corporate styles worn on the office floor. The Gingham                                                                                       |    |      |     |      |     |      |     |   |  |
| VAT Code          | 6205 30 0000                                | print along with soft collar styling offers a more casual approach to workwear but the buttoned collar ensures that this remains a smart choice for business professionals. |    |      |     |      |     |      |     |   |  |