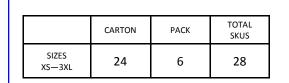

Made with 100% cotton for a soft and comfortable blouse that is available in four

| Colours           | Black/ White, Light Blue/ White, Red/ White | Size                                                                                                                                                                        | XS | S    | М   | L    | XL  | 2XL  | 3XL |   |  |
|-------------------|---------------------------------------------|-----------------------------------------------------------------------------------------------------------------------------------------------------------------------------|----|------|-----|------|-----|------|-----|---|--|
|                   |                                             | Collar cm                                                                                                                                                                   | 40 | 41.5 | 43  | 44.5 | 46  | 47.5 | 49  |   |  |
| Sizes             | XS, S, M, L, XL, 2XL, 3XL                   | Bust to fit"                                                                                                                                                                | 33 | 35   | 37  | 39   | 41  | 43   | 45  |   |  |
| Features          | - Popular Gingham check<br>- Fitted styling | Bust to fit cm                                                                                                                                                              | 84 | 89   | 94  | 99   | 104 | 109  | 114 |   |  |
|                   |                                             | Bust actual cm                                                                                                                                                              | 92 | 97   | 102 | 107  | 112 | 117  | 122 |   |  |
|                   | - Bust and back darts                       | DE,NI                                                                                                                                                                       | 36 | 38   | 40  | 42   | 44  | 46   | 48  |   |  |
|                   | - Curved hem<br>- Soft collar styling       | FR,ES,PT                                                                                                                                                                    | 36 | 38   | 40  | 42   | 44  | 46   | 48  |   |  |
|                   |                                             | ІТ                                                                                                                                                                          | 40 | 42   | 44  | 46   | 48  | 50   | 52  | ] |  |
| Country of Origin | Bangladesh                                  | <b>Marketing Description</b><br>A welcome addition to the existing range of ladies' short sleeve blouses from Premier,                                                      |    |      |     |      |     |      |     |   |  |
| Carton Dimensions | 60 cm x 36cm x 19cm                         |                                                                                                                                                                             |    |      |     |      |     |      |     |   |  |
| Carton Weight     | 8 kg approx.                                | this style reflects the latest corporate styles worn on the office floor. The Gingham                                                                                       |    |      |     |      |     |      |     |   |  |
| VAT Code          | 6205 30 0000                                | print along with soft collar styling offers a more casual approach to workwear but the buttoned collar ensures that this remains a smart choice for business professionals. |    |      |     |      |     |      |     |   |  |