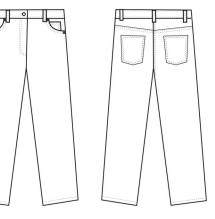

### **Product Features:**

- Front and back pockets
- Rivet detail
- Covered YKK zip fly with single metal button fastening on the waistband
- Stretch fabric