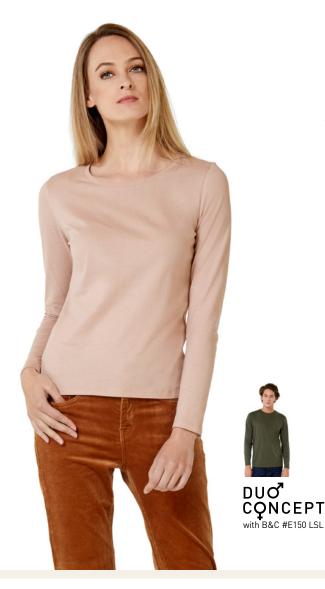

# B&C #E150 LSL /WOMEN - TW 06T

REGULAR FIT

The modern long-sleeve T-shirt for women with contemporary look and the unchanged 150g fabric quality by B&C for 20 years.

Your #150bestchoice #longsleeve #women

Want the same style/shape but in a heavier fabric?

TRY THE B&C #E190 LSL /WOMEN

Want the same style/shape but in short sleeve?

TRY THE B&C #E150 /WOMEN

## #Style/Fit

- Mainstream contemporary fit #allpurposes
- Side seams construction #feminineshape
- Thin collar rib to highlight modern neck opening **#uptodate**
- Body length allowing to be worn in and out **#freedomofmovement**
- Same 12 colours for men & women #perfectduo
- 7 sizes XS to 3XL **#fitsall**
- Satin label #ultrasofttouch