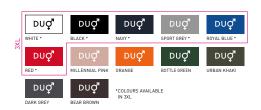

100% pre-shrunk ring-spun cotton

SPORT GREY: 85% PRE-SHRUNK RING-SPUN COTTON - 15% VISCOSE

Single Jersey

145 g/m²

XS - S - M - L - XL - 2XL - 3XL\*

10 pcs/pack & 50 pcs/carton

\* ONLY AVAILABLE IN WHITE, BLACK, NAVY, SPORT GREY, ROYAL BLUE AND RED

## #Style/Fit

- Mainstream contemporary fit #allpurposes
- Side seams construction #feminineshape
- Thin collar rib to highlight modern neck opening **#uptodate**
- Body length allowing to be worn in and out **#freedomofmovement**
- Same 12 colours for men & women #perfectduo
- 7 sizes XS to 3XL **#fitsall**
- Satin label #ultrasofttouch