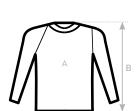

### SIZES [CM]

| B&C #E150 LSL /WOMEN TW 06T A HALF CHEST B BODY LENGTH FROM NECK POINT | XS<br>41<br>58 | S<br>44<br>60 | M<br>47<br>62 | _<br>50<br>64 | XL<br>53<br>66 | 2XL<br>56<br>68 | 3XL<br>59 |
|------------------------------------------------------------------------|----------------|---------------|---------------|---------------|----------------|-----------------|-----------|
| B BODT LENGTH FROM NECK POINT                                          | 36             | 00            | 02            | 04            | 00             | 00              | 70        |