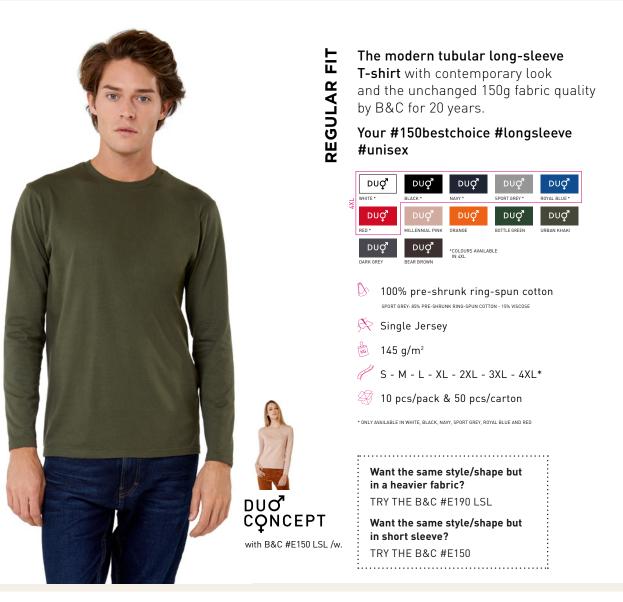

### #Style / Fit

- Mainstream contemporary fit #allpurposes
- Tubular construction #movementThin collar rib for modern
- appearance **#uptodate** - Back necktape for a clean finish
- #comfort
- Same 12 colours for men & women **#perfectduo**
- 7 sizes S to 4XL #fitsall
- Satin label **#ultrasofttouch**

### #Quality/Handfeel

- Made of 100% cotton **#protectmyskin #Oeko-Tex100**
- Resistant fabric and soft handfeel
  #ringspun
- Unchanged proven B&C quality fabric #20years
- Middle weight fabric 150 gsm
  #whatevertheweather

## SIZES [CM]

| B&C #E150 LSL TU 05T          | XS | S  | М  | L  | XL | 2XL | 3XL | 4XL | 5XL |
|-------------------------------|----|----|----|----|----|-----|-----|-----|-----|
| A HALF CHEST                  | -  | 50 | 53 | 56 | 59 | 62  | 65  | 70  | -   |
| B BODY LENGTH FROM NECK POINT | -  | 70 | 72 | 74 | 76 | 78  | 80  | 82  | -   |
|                               |    |    |    |    |    |     |     |     |     |