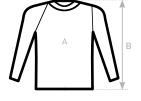

## SIZES [CM]

| B&C #E150 LSL TU 05T          | XS | S  | М  | L  | XL | 2XL | 3XL | 4XL | 5XL |
|-------------------------------|----|----|----|----|----|-----|-----|-----|-----|
| A HALF CHEST                  | -  | 50 | 53 | 56 | 59 | 62  | 65  | 70  | -   |
| B BODY LENGTH FROM NECK POINT | -  | 70 | 72 | 74 | 76 | 78  | 80  | 82  | -   |
|                               |    |    |    |    |    |     |     |     |     |