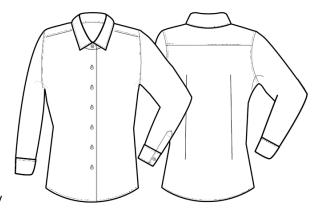

## Description

This Oxford style is designed with narrow vertical stripes for a touch of high street inspiration. As you'd expect, this iconic style features the classic button-down collar on the underside with double buttons to the cuff. Choose to wear more casually with an open collar and roll-back sleeves and a flash of contrast fabric becomes visible on the inner neckband and inside cuff.

#### **Product Features:**

- Buttoned down collar on the underside
- Semi-fitted styling with bust and back darts
- Contrast colour to inner neckband and cuff.
- Two button cuff and single button sleeve guard
- Curved hem