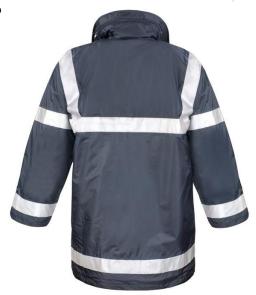

## **MANAGEMENT COAT**

The perfect choice for a comfortable day and night enhanced visibility work coat. The RO23X will provide safety, functionality and great weatherproof protection.

Origin: China Commodity Code: 6210400000

Tech:

Waterproof 1600mm, Windproof

Enhanced visibility

Fabric:

Outer: 190T 100% Polyester, PVC inner coated

Filling: 140g/m<sup>2</sup> Polyester

Lining: 190T diamond quilted 100% Polyester

## Features:

- Concealed adjustable hood in collar
- 50mm sewn-on retroreflective tapes
- Large stud closing pockets
- Stud closing storm flap
- Fully taped seams
- Heavy duty zip
- Chest pocket
- Inside pocket
- Hang loop

| Sizes | S  | M  | L  | XL | 2XL | 3XL |
|-------|----|----|----|----|-----|-----|
| UK    | 38 | 41 | 44 | 47 | 50  | 53  |
| EU    | 48 | 50 | 54 | 56 | 60  | 64  |

Colour: BLACK (BLK)

NAVY (288)

Wash Instructions: