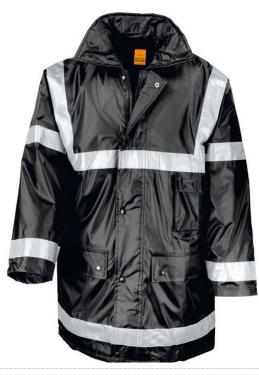

## **MANAGEMENT COAT**

The perfect choice for a comfortable day and night enhanced visibility work coat. The RO23X will provide safety, functionality and great weatherproof protection.

Origin: China Commodity Code: 6210400000

Tech:

Waterproof 1600mm, Windproof

Enhanced visibility

Fabric:

Outer: 190T 100% Polyester, PVC inner coated

Filling: 140g/m<sup>2</sup> Polyester

Lining: 190T diamond quilted 100% Polyester

## Features:

- Concealed adjustable hood in collar
- 50mm sewn-on retroreflective tapes
- Large stud closing pockets
- Stud closing storm flap
- Fully taped seams
- Heavy duty zip
- Chest pocket
- Inside pocket
- Hang loop

| Sizes | S  | M  | L  | XL | 2XL | 3XL |
|-------|----|----|----|----|-----|-----|
| UK    | 38 | 41 | 44 | 47 | 50  | 53  |
| EU    | 48 | 50 | 54 | 56 | 60  | 64  |

Colour: BLACK (BLK)

NAVY (288)

Wash Instructions: