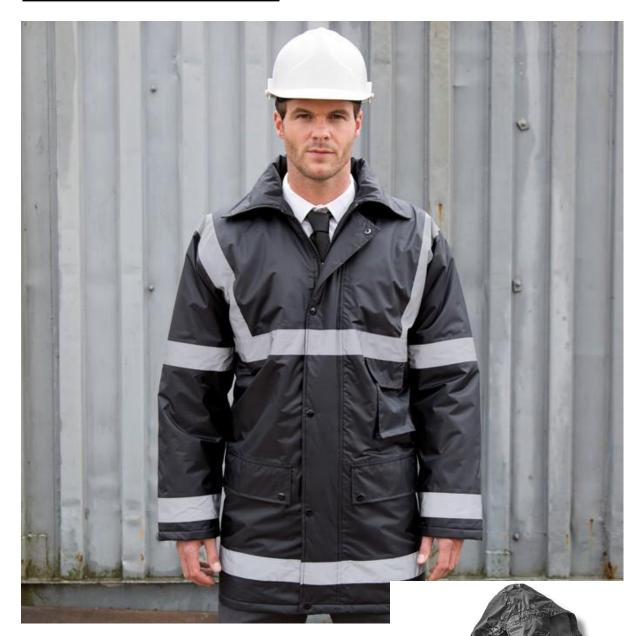

## **MANAGEMENT COAT**

The perfect choice for a comfortable day and night enhanced visibility work coat. The RO23X will provide safety, functionality and great weatherproof protection.

Origin: China Commodity Code: 6210400000

Tech:

Waterproof 1600mm, Windproof

Enhanced visibility

Fabric:

Outer: 190T 100% Polyester, PVC inner coated

Filling: 140g/m<sup>2</sup> Polyester

Lining: 190T diamond quilted 100% Polyester

## Features:

- Concealed adjustable hood in collar
- 50mm sewn-on retroreflective tapes
- Large stud closing pockets
- Stud closing storm flap
- Fully taped seams
- Heavy duty zip
- Chest pocket
- Inside pocket
- Hang loop