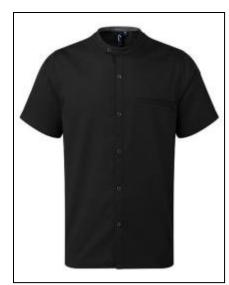

## Chef's Recycled Short Sleeve Shirt

Art.-Nr.: PW904

- Made with 65% recycled polyester
- Mandarin collar with press stud fastening down the centre placket
- Contrast inner neckband helps to conceal marks from day-to-day wear
- Pocket details
- Lightweight fabric

## **Information**

Catalogue page CorporateWear 133

Certificates Recycled Polyester

Fair Working Conditions

Grammage in g/m<sup>2</sup>

Composition 65% Polyester / 35% Cotton (Denim Colours: 70%

Cotton / 30% Polyester)

Details Breast-pocket Colorfulness 1-coloured Cut Slim fit Neck Round neck

Halter

Functionality Work clothing Sleeve Short sleeve Collar/Neck Stand-up collar Care Instructions Washable at 60°C

Suitable for tumble drying